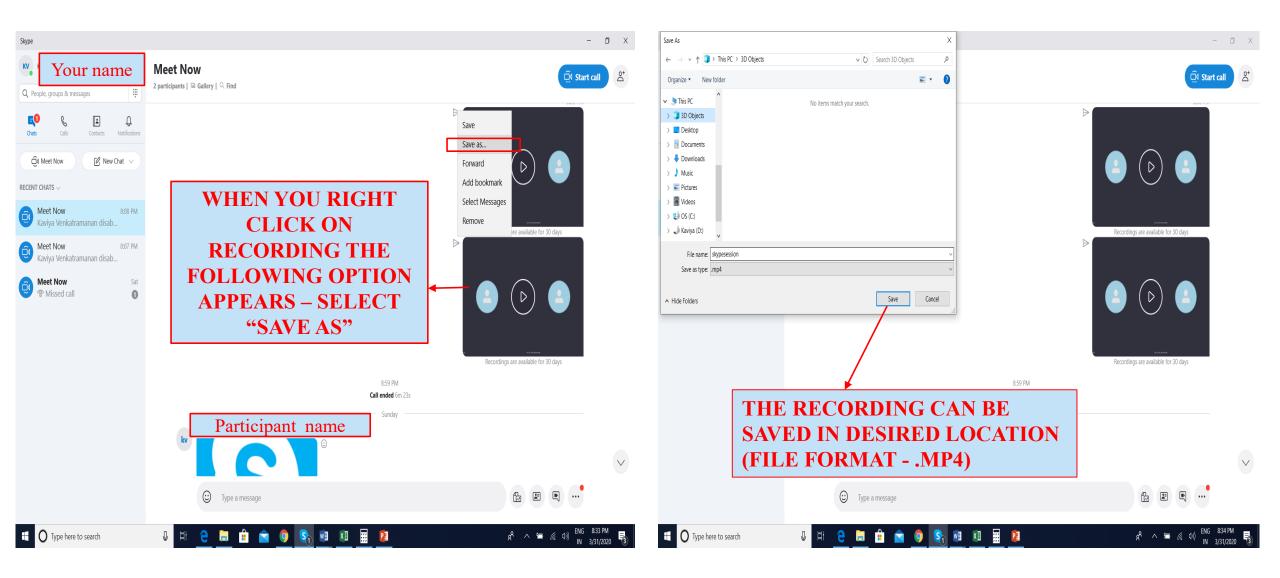

'Share group via link', HERE IS WHAT YOU WILL SEE.



☐ Start call

 $\overset{\circ}{\Box}$ 

#### **Meet Now**

2 participants | 🖾 Gallery | 🔍 Find



#### 8. TURN ON THE VIDEO AND THE MICROPHONE OPTION AS NEEDED

D

-----

X

Skype

 $\times$ 



### 9. TO TURN OFF THE VIDEO AND THE MICROPHONE OPTION SLIDE OF THE OPTION TO OFF



#### 10. TO SHARE THE CONTENTS ON YOUR SCREEN CLICK ON "SHARE YOUR SCREEN OPTION"



#### 11. TO TURN ON THE COMPUTER SOUND WHILE SHARING ENABLE THE SHARE SOUND OPTION. TO START A CHAT CLICK ON THE TEXT CHAT OPTION



### 12. ON SHARING SCREEN, THE CONTENTS ON YOUR SCREEN BECOMES VISIBLE TO THE PARTICIPANTS



### 13.TO START/ STOP RECORDING THE SESSION CLICK ON THE BELOW OPTION



#### 14.TO ACCESS THE RECORDING OF THE SESSION FOR FUTURE USE IT CAN BE SAVED



#### 14. TO END THE SESSION CLICK ON THE "END CALL" ICON



### THANKYOU !!!