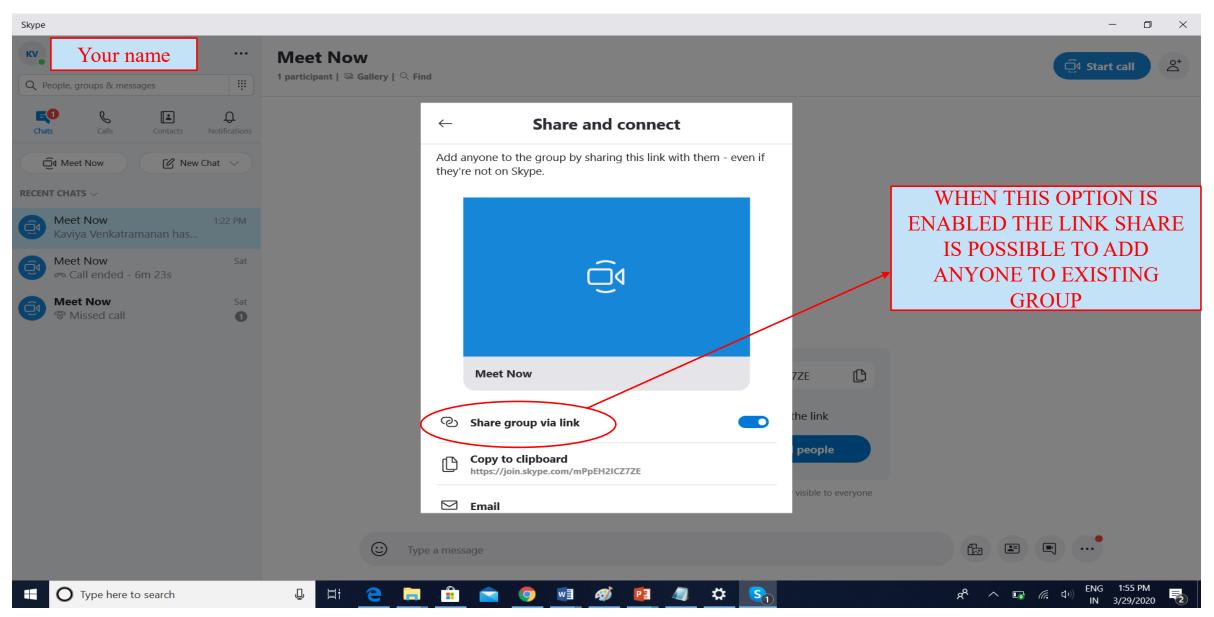

#### 6. SKYPE LINK WILL BE AUTOMATICALLY GENERATED WHEN YOU INITIATE A SESSION. THE LINK CAN BE SHARED THROUGH GMAIL (OR OTHER EMAIL) BY COPYING IT USING " COPY LINK" OR PARTICIPANTS CAN BE INVITED DIRECTLY BY SELECTING "ADD PEOPLE".

### 7. WHEN YOU SELECT OR CLICK 'Share group via link', HERE IS WHAT YOU WILL SEE.

☐ Start call

 $\overset{\circ}{\Box}$ 