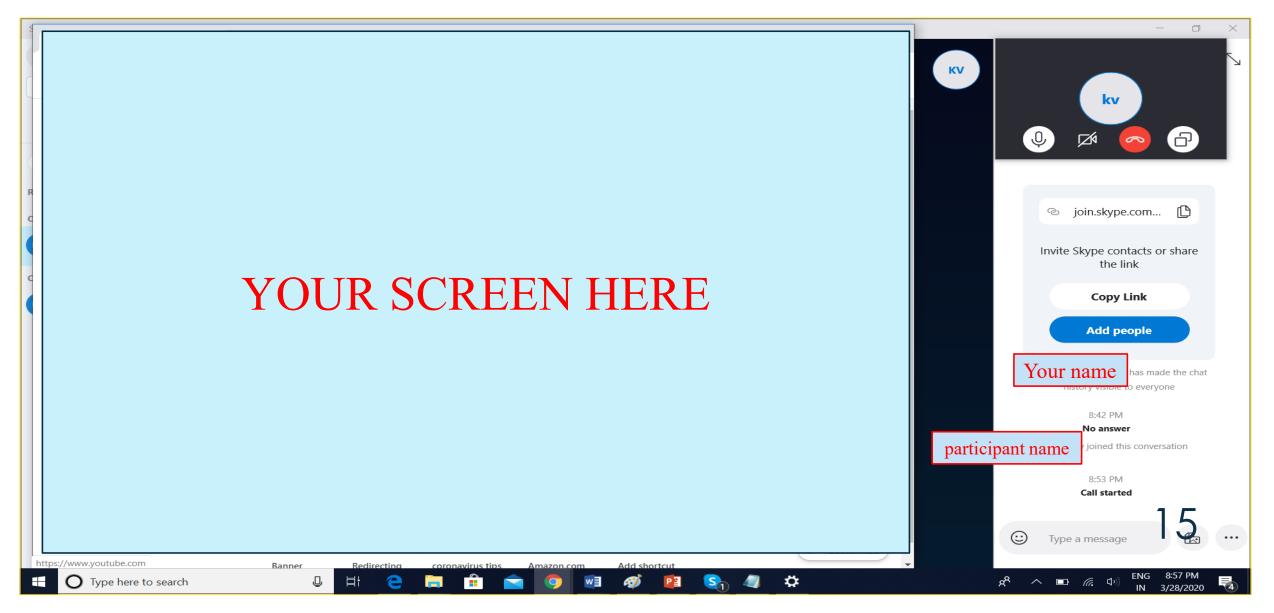

### 12. ON SHARING SCREEN, THE CONTENTS ON YOUR SCREEN BECOMES VISIBLE TO THE PARTICIPANTS