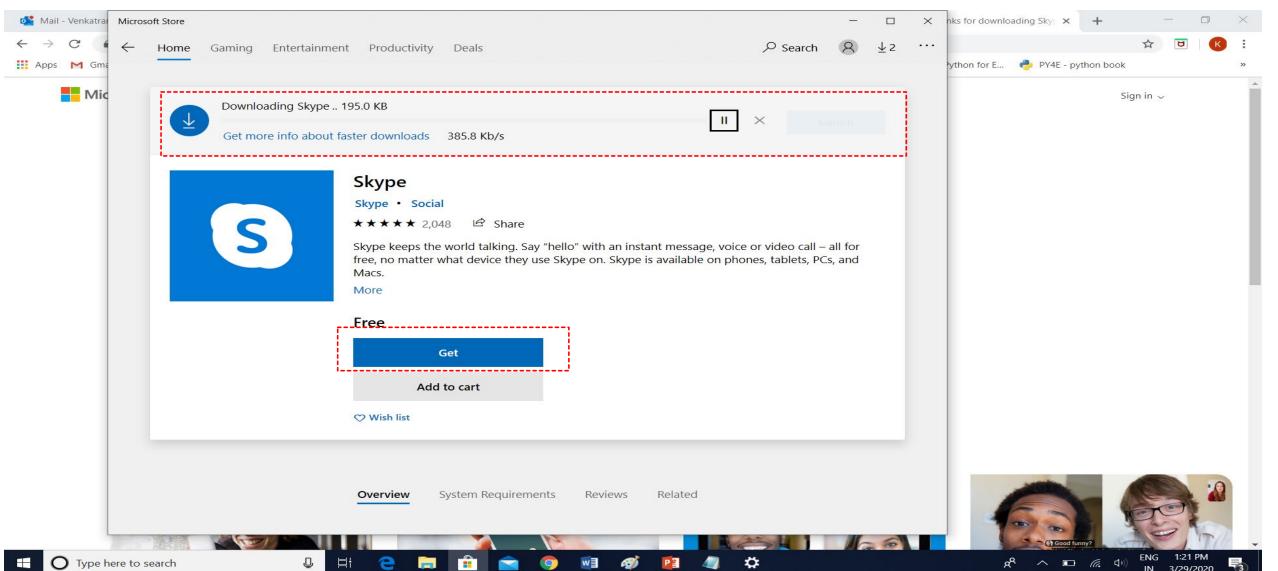

#### 1. GOTO MICROSOFT STORE AND TYPE SKYPE. THE WINDOW APPEARS AS GIVEN BELOW. CLICK "GET" AND DOWNLOAD STARTS