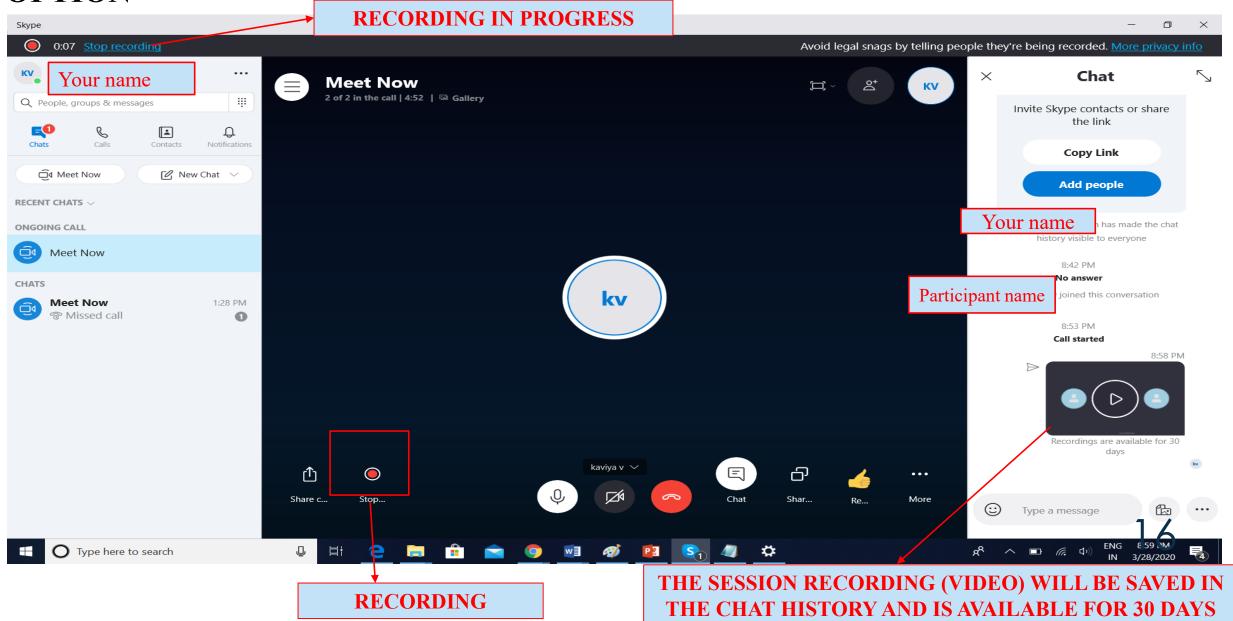

### 13.TO START/ STOP RECORDING THE SESSION CLICK ON THE BELOW OPTION

#### 14.TO ACCESS THE RECORDING OF THE SESSION FOR FUTURE USE IT CAN BE SAVED