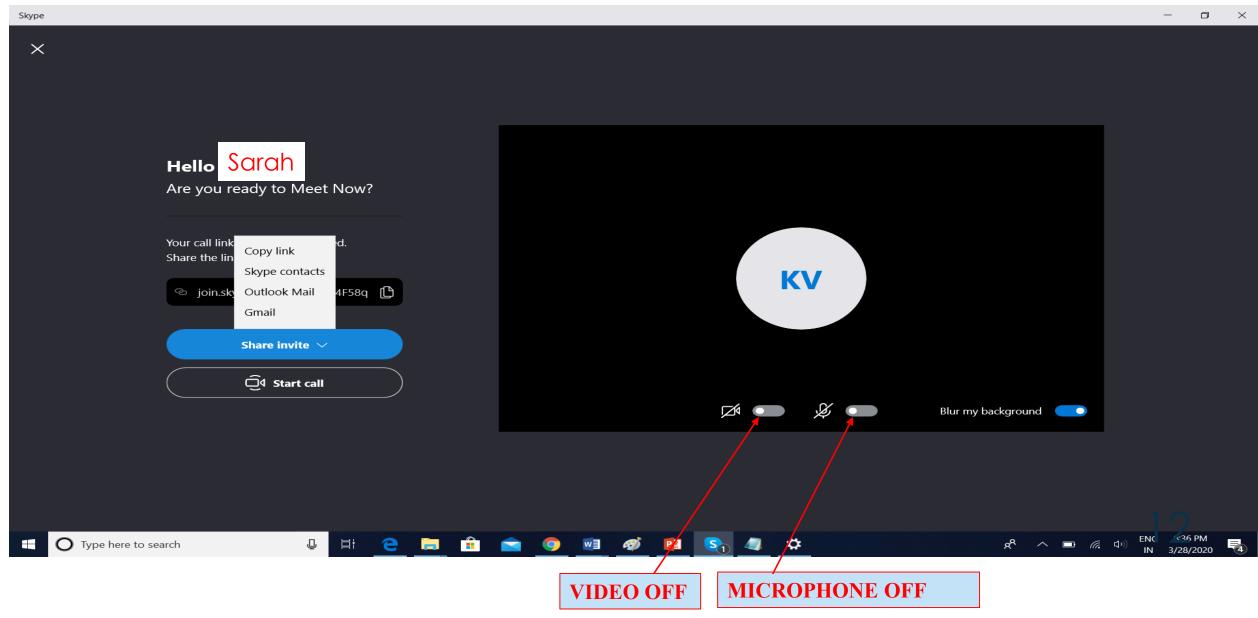

### 9. TO TURN OFF THE VIDEO AND THE MICROPHONE OPTION SLIDE OF THE OPTION TO OFF