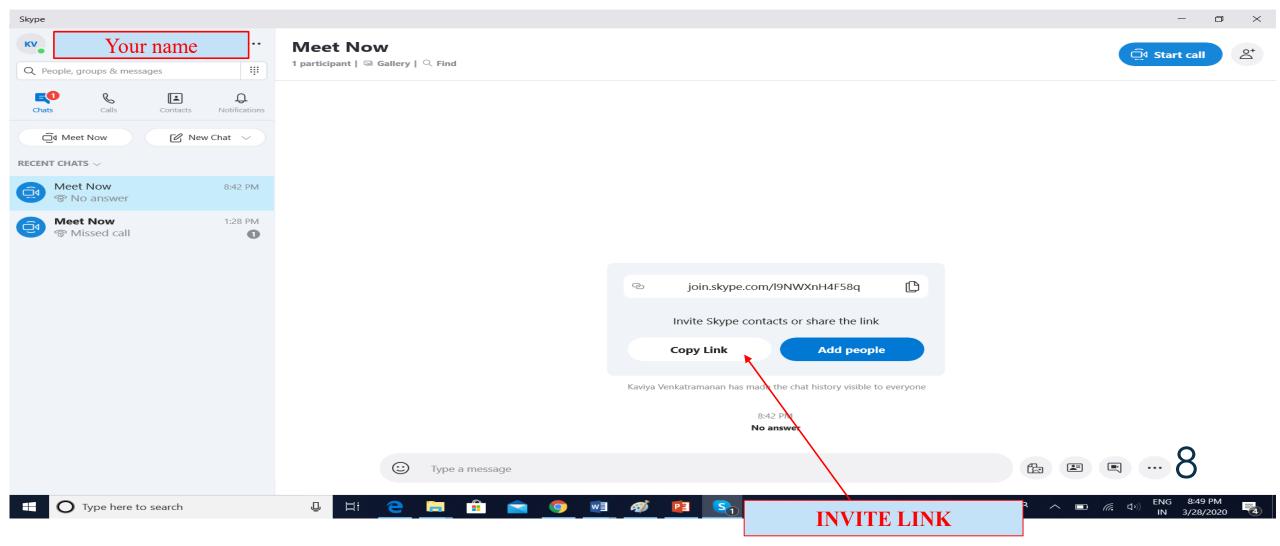

#### 6. SKYPE LINK WILL BE AUTOMATICALLY GENERATED WHEN YOU INITIATE A SESSION. THE LINK CAN BE SHARED THROUGH GMAIL (OR OTHER EMAIL) BY COPYING IT USING " COPY LINK" OR PARTICIPANTS CAN BE INVITED DIRECTLY BY SELECTING "ADD PEOPLE".