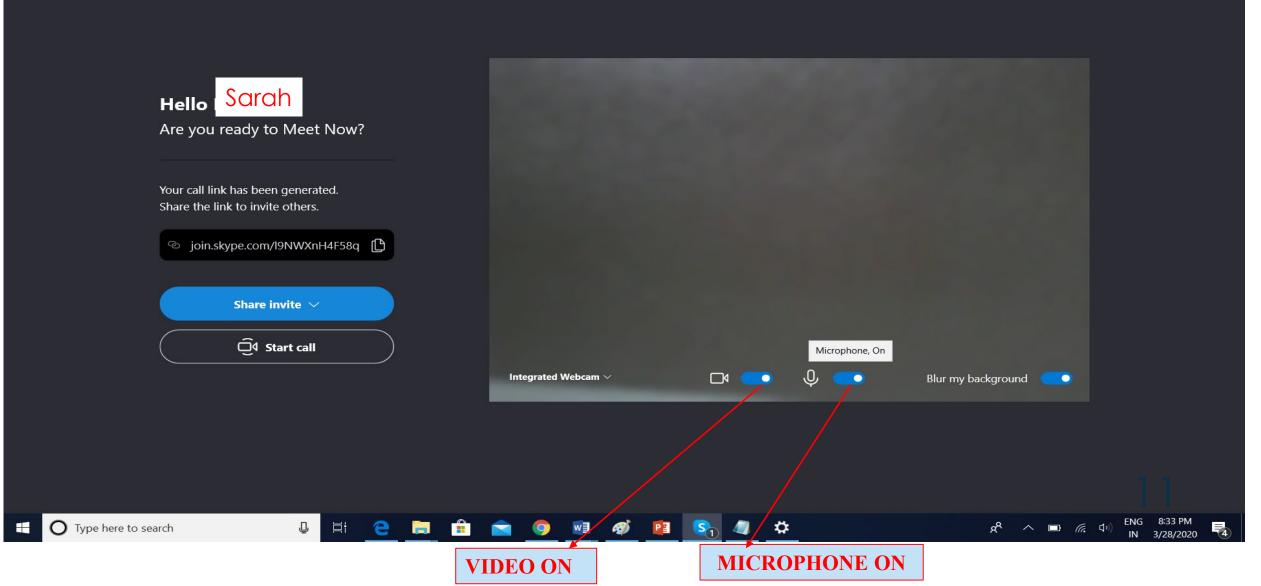

#### 8. TURN ON THE VIDEO AND THE MICROPHONE OPTION AS NEEDED

D

-----

X

Skype

 $\times$ 