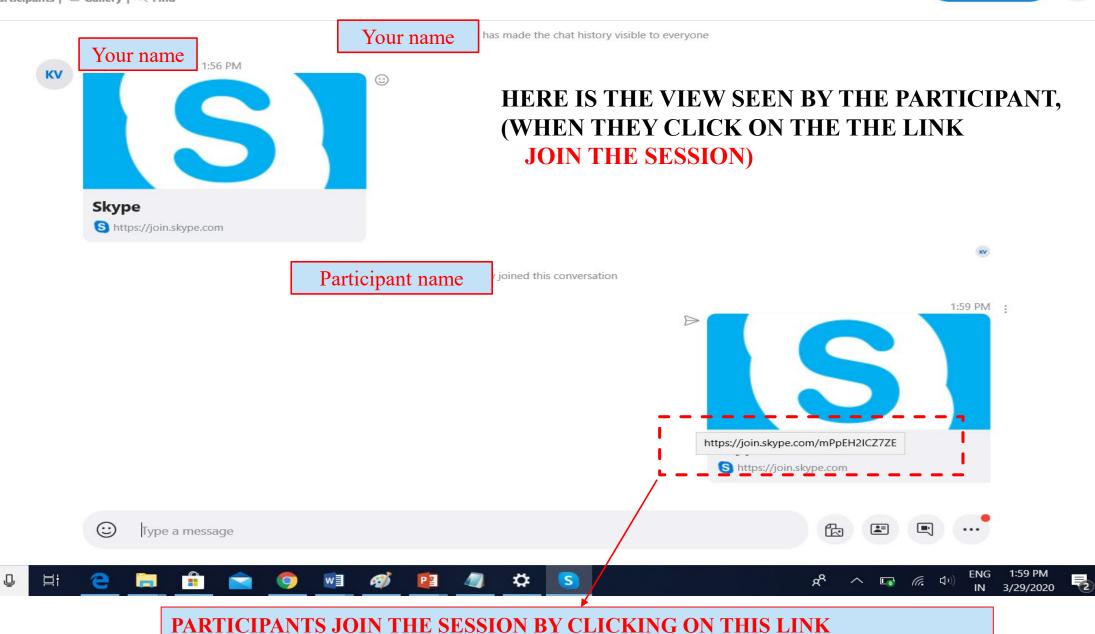

#### 6. SKYPE LINK WILL BE AUTOMATICALLY GENERATED WHEN YOU INITIATE A SESSION. THE LINK CAN BE SHARED THROUGH GMAIL (OR OTHER EMAIL) BY COPYING IT USING " COPY LINK" OR PARTICIPANTS CAN BE INVITED DIRECTLY BY SELECTING "ADD PEOPLE".

### 7. WHEN YOU SELECT OR CLICK 'Share group via link', HERE IS WHAT YOU WILL SEE.

☐ Start call

 $\overset{\circ}{\Box}$ 