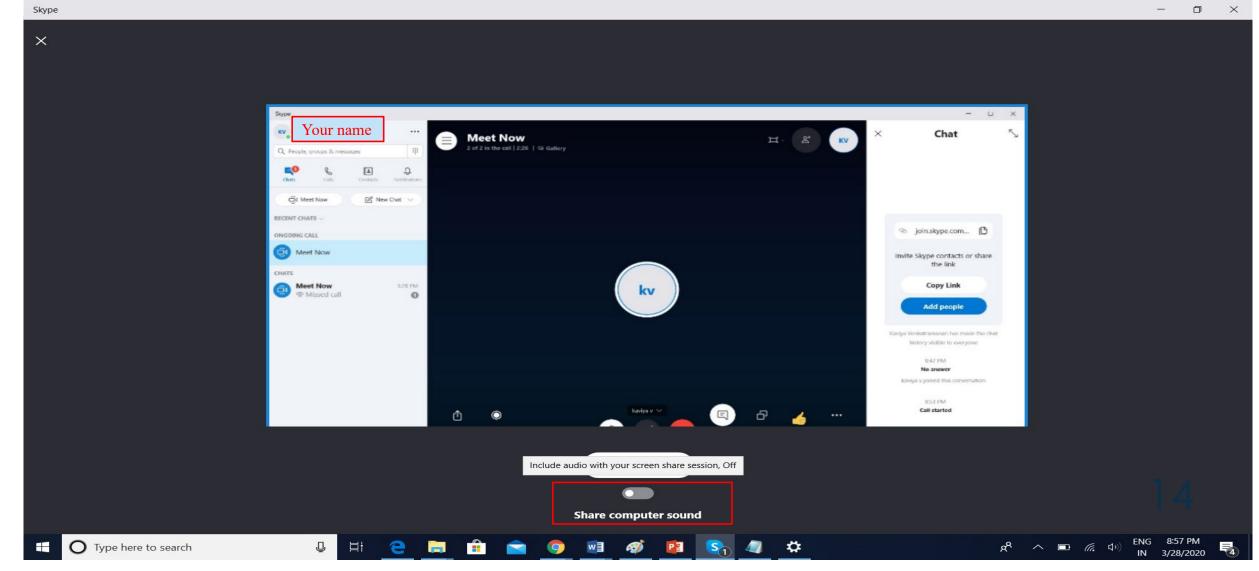

#### 11. TO TURN ON THE COMPUTER SOUND WHILE SHARING ENABLE THE SHARE SOUND OPTION. TO START A CHAT CLICK ON THE TEXT CHAT OPTION