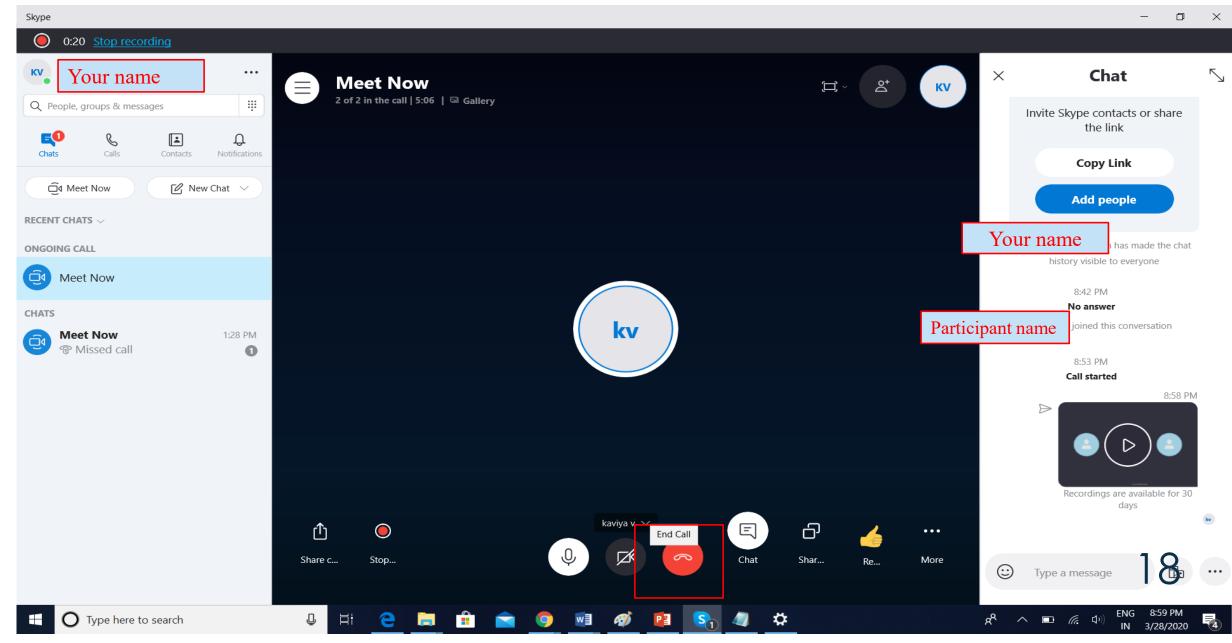

### 13.TO START/ STOP RECORDING THE SESSION CLICK ON THE BELOW OPTION

#### 14. TO END THE SESSION CLICK ON THE "END CALL" ICON