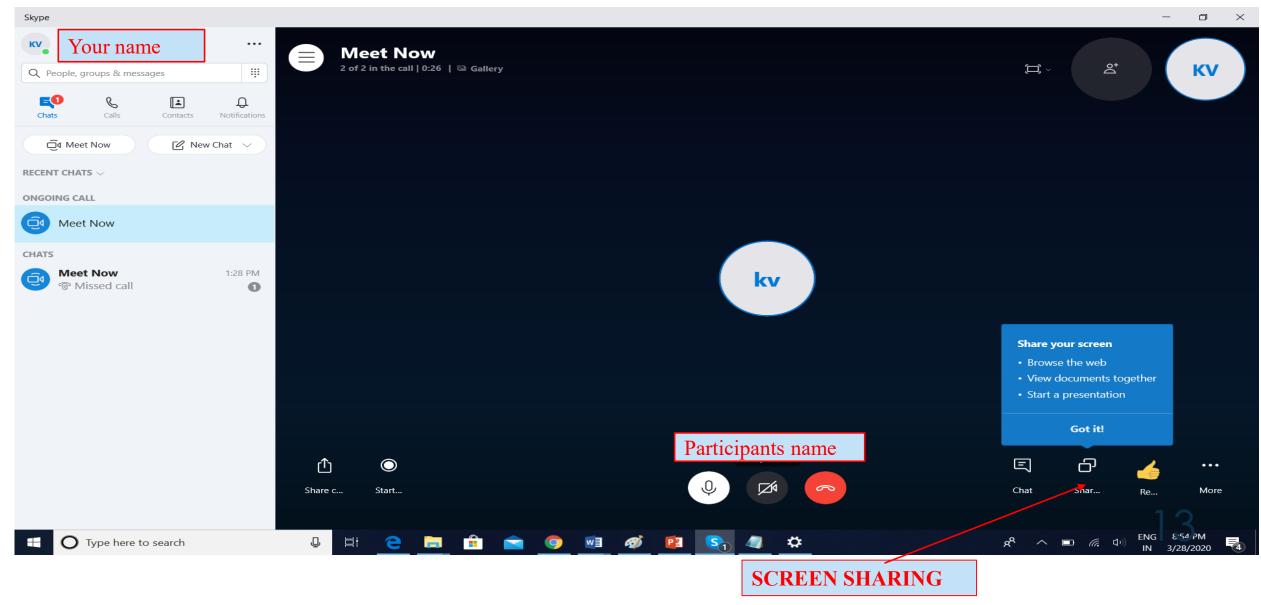

#### 10. TO SHARE THE CONTENTS ON YOUR SCREEN CLICK ON "SHARE YOUR SCREEN OPTION"

#### 11. TO TURN ON THE COMPUTER SOUND WHILE SHARING ENABLE THE SHARE SOUND OPTION. TO START A CHAT CLICK ON THE TEXT CHAT OPTION