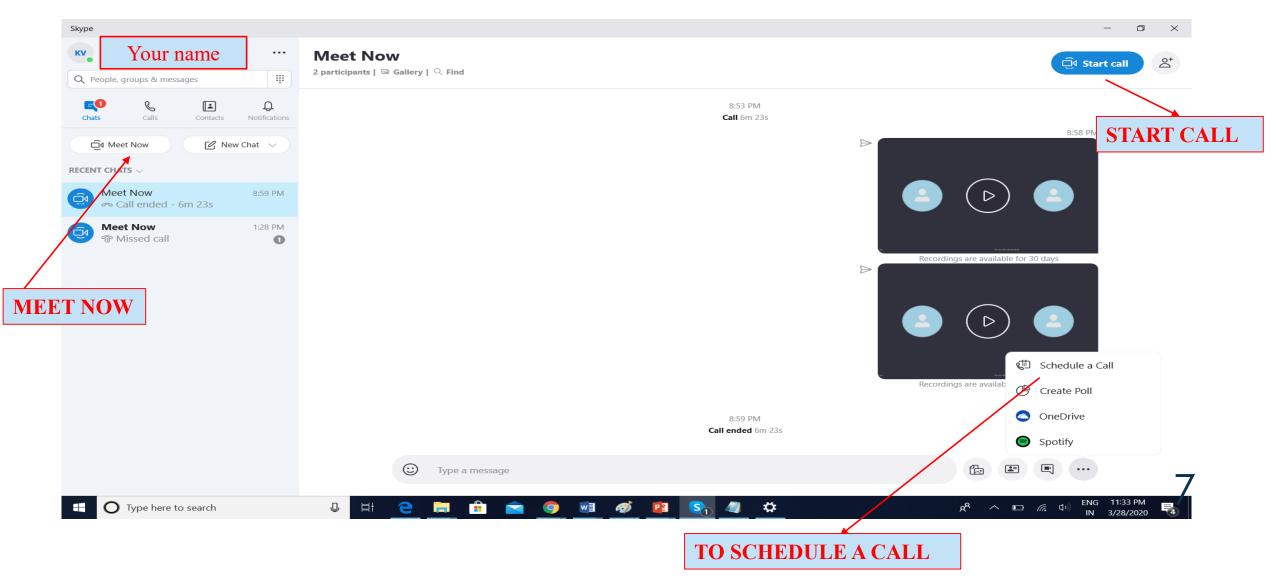

# 5.TO INITIATE A VIDEO CALL CLICK ON "MEET NOW" OR CLICK ON CONTACT/GROUP AND SELECT "START CALL". A CALL CAN BE SCHEDULED BY CLICKING ON THE "SCHEDULE A CALL OPTION".

#### 6. SKYPE LINK WILL BE AUTOMATICALLY GENERATED WHEN YOU INITIATE A SESSION. THE LINK CAN BE SHARED THROUGH GMAIL (OR OTHER EMAIL) BY COPYING IT USING " COPY LINK" OR PARTICIPANTS CAN BE INVITED DIRECTLY BY SELECTING "ADD PEOPLE".