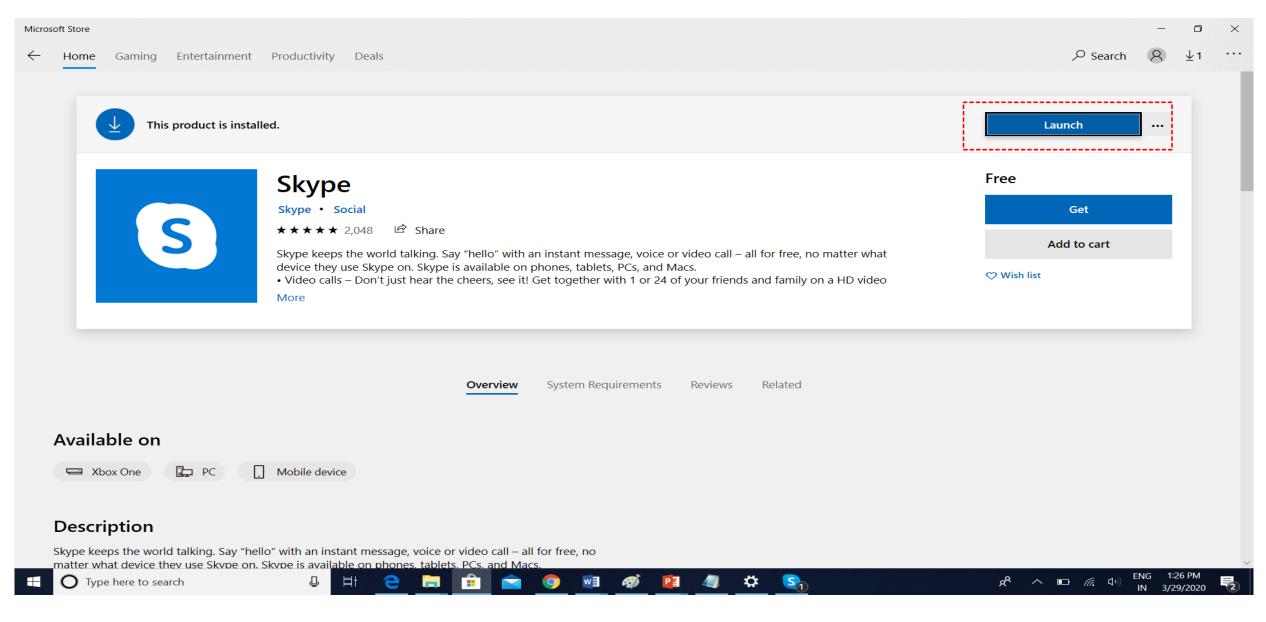

#### GUIDELINES TO USE SKYPE FOR CLASS INTERACTIONS

## THE FOLLOWING SLIDES INCLUDE STEP- BY-STEP PROCEDURE TO USE SKYPE

#### 1. GOTO MICROSOFT STORE AND TYPE SKYPE. THE WINDOW APPEARS AS GIVEN BELOW. CLICK "GET" AND DOWNLOAD STARTS



#### 2.WHEN THE DOWNLOADING IS COMPLETE CLICK ON THE " LAUNCH" OPTION



#### **3. OPEN THE SKYPE APPLICATION AS SHOWN BELOW**

| Activity.<br>- draw.id | dra Hashika Unity Statistics 2<br>2018.4.12 | PGMCOA AC                   | ctivity.dra<br>- draw.io |          |       |       |                                                           |
|------------------------|---------------------------------------------|-----------------------------|--------------------------|----------|-------|-------|-----------------------------------------------------------|
| Recycle                | Bin VLC media<br>Dayer Architecture ODA#4   | Transaction CS<br>- draw.io | 55113_PG                 |          |       |       |                                                           |
|                        | All Apps Documents Email                    | Web Mor